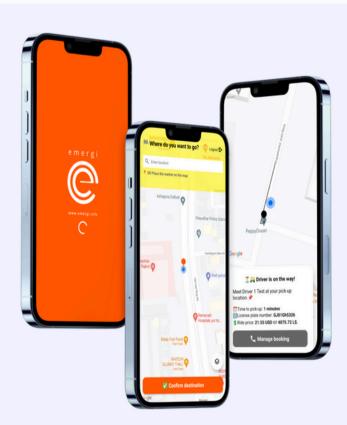

## Emergi - Ride Hailing Mobile App

**Success Story:** Simplifying and Revolutionizing Urban / Mobility transformation in Africa with EMERGI.

Location: The Netherlands / West Africa (Liberia)

**Introduction:** Emergi is a renewable energy technology start-up (BV) based in the Netherlands, and operating in West Africa. Its mission is to bring innovative renewable energy solutions into developing markets, while championing for internal integrity through fair business practices, a healthy and safe work environment and long-lasting, mutually beneficial partnerships.

**Challenge:** Emergi aimed to offer a comprehensive ride-hailing experience and needed a technology partner skilled in app development and Open Data and GIS Maps Integration.

**Our Solution:** We created two user and driver centric apps with intuitive interfaces, Open Standards and Maps that is revolutionizing the urban mobility and transportation game in Africa. This helped Emergi to launch their services across Africa empowering Women Drivers to take up driving tuktuks as a profession.

**Impact:** Emergi's app improved urban mobility, offering reliability, efficiency, and cost-effectiveness. Drivers enjoy higher job satisfaction, and passengers appreciated the user-friendly app. Emergi is becoming an industrial leader in setting new standards for convenience and innovation. Advanced routing algorithms perfected the routes, reduced wait times, and lowered costs. Real-time tracking enhanced transparency.