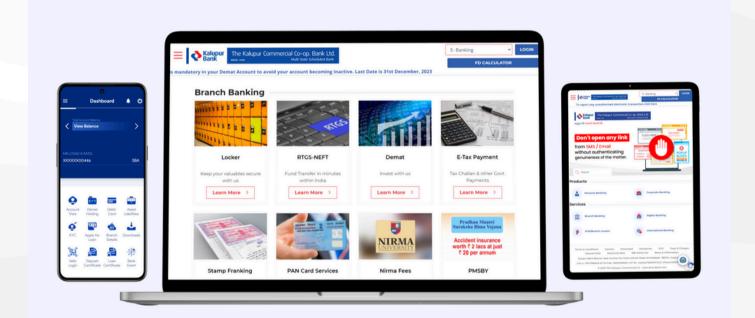

## Kalupur Bank Web Portal

**Success Story:** We designed and reengineered Website, Mobile Apps and Web Portal for complete digital transformation of the Bank's new branding.

**Location:** India

Introduction: A Multi-State Scheduled Bank started in year 1995.

**The Challenge:** Kalupur Commercial Bank wanted to be the pioneers in digital banking first approach. A complete digital transformation and customer retention was necessary.

**Our Solution:** We reengineered the Website, Mobile Apps and the Web Portal of Kalupur Commercial Bank. The redesigned website gave a new fresh look for the existing customers and a new era brand image for new customers. The Mobile Apps designed by us gave a fresh approach to digital banking for customers of Kalupur bank.

**Impact:** Customers increased by 15% and there is increase in customer reach for the marketing services provided by the bank.