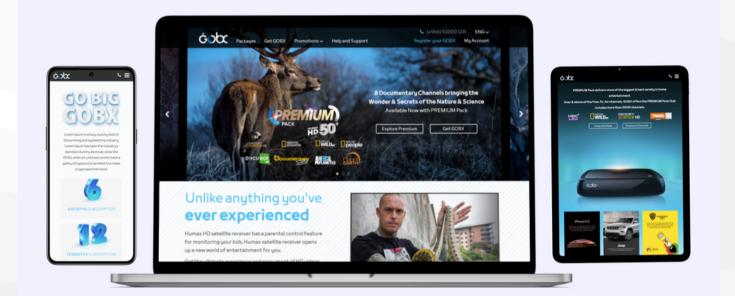

## MBC GOBX Website and WebApp

Success Story: Managing Cloud infrastructure, Website and WebApp.

Location: United Arab Emirates / MENA

**Introduction:** MBC GROUP is the largest and leading media company in the Middle East and North Africa.

**The Challenge:** MBC Group wanted someone to manage their cloud infrastructure for GOBX WebApp, Website and associated Cloud Infrastructure.

**Our Solution:** We managed and focused on improving the cloud deployment and transaction processes for the website, WebApp for the MBC Group

**Impact:** The customers of MBC group got a smoother and faster interactive website, webapp which increased the customer experience. MBC's customers grew by 15% to tens of millions.