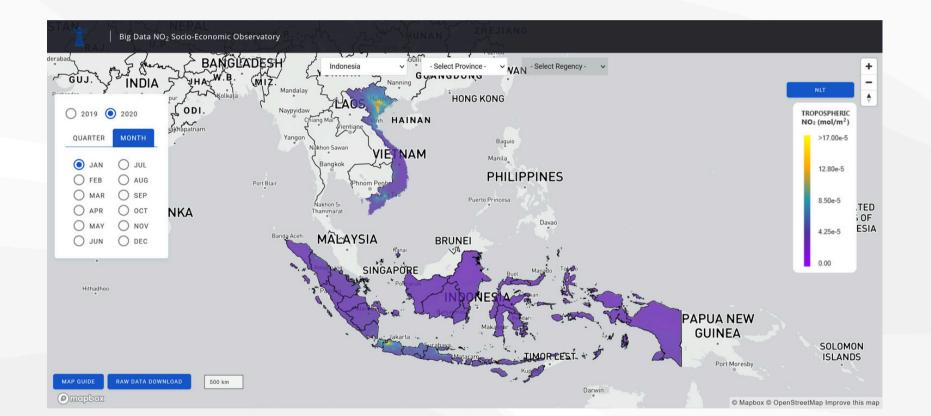

# Nitrogen Dioxide Platform for The World Bank and Space4Good

Success Story: Platform to Monitor Nitrogen Dioxide levels in Asia and MENA

Location: The Netherlands / Indonesia / Vietnam

**Introduction:** The World Bank is an international financial institution that provides loans and grants to the governments of low- and middle-income countries for the purpose of pursuing capital projects.

**The Challenge:** World Bank and Space4Good wanted to build a platform to monitor and show Nitrogen Dioxide levels spread over months from 2019 to 2021.

**Our Solution:** We engineered the full pipeline of procuring, processing and publishing the information from Sentinel 5P satellite to a dashboard. We converted gigabytes of data to Kilobytes of information. The portal we made for WorldBank is robust, secure and fast.

**Impact:** The economists of the World Bank use the Nitrogen Dioxide Monitoring Platform to make decisions based on the visualization, graphs. They can also download reports which are essential for policy making.