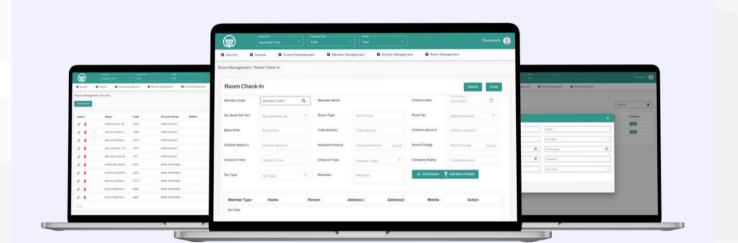

### **CLUBSOFT**

ClubSoft is an integrated software capable of handling all aspects of a Club / Gymkhana. Specifically developed keeping in mind the various needs of a club. The product handles everything from managing your members to club operations even taking care of financial needs. Web-based and flexible to accommodate any kind of activity your club might cater to.

Members validation happens through touch screen kiosk, contactless cards or biometrics. The solution works at major elite clubs.

## ClubSoft | Club Manangement Software

Success Story: Our Own Hospitality Management ERP Software

**Location:** India and the UK

Introduction: ClubSoft is a versatile software designed for clubs and gymkhanas. It can handle all aspects of club management, from member management to financial needs. It's a web-based solution that can adapt to any club's activities. Members can sign in using touch screens, contactless cards, or biometrics. ClubSoft is trusted by elite clubs for its effectiveness. The modules are flexible for expansion and can be easily connected to third party modules for secured exchange of data.