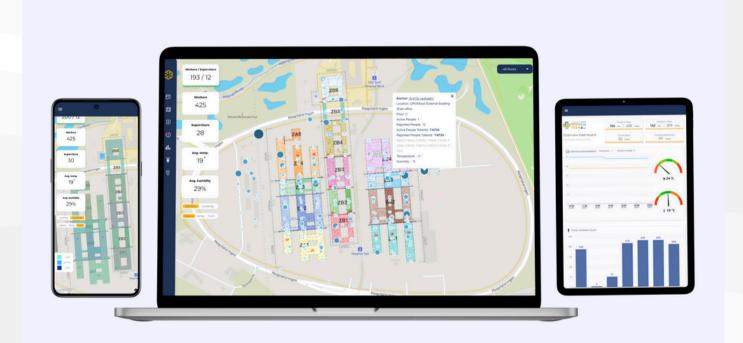

### **Token ME**

**Success Story:** Simplifying Asset Management tracking with IoT (Internet of Things) Innovation and Transformation.

**Location:** The Netherlands / Denmark

**Introduction:** Token-Me is a prominent company in monitoring and asset management in the construction industry. A Dutch wireless tech communication company with an experienced working across the world in the domain of Internet of Things.

**The Challenge:** Token-Me's goal was to create advanced IoT solutions based platform seamlessly integrating cloud with hardware products to cater to the construction industry. They needed a reliable partner proficient in hardware, firmware research and software engineering.

**Our Solution:** We crafted highly customizable IoT firmware solution in 6 months with enhanced accuracy tracking that seamlessly integrates into TokenMe's existing engineering stack.

The cloud platform that we engineered with complete set of built-in analytics provides detailed and comprehensive overview of operations of the full IoT based system. The real-time secure system works on AWS's cloud infrastructure with ease of access to the client for monitoring various facets. The scalability of the system is the true beauty of the innovation.

**Impact:** The overall monitoring and safety costs for construction sites who use the system have reduced by over 40% and has helped in improving efficiency in services and operations. The user friendly design of the product and reporting capabilities has exceeded client's expectations.