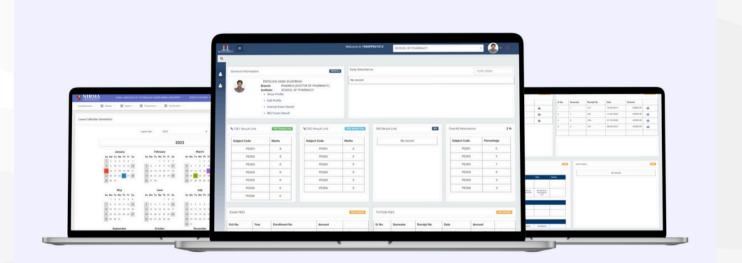

### **UNISYS**

Uni-Sys is our new versatile product – an ERP tool, launched a year ago to empower Universities and Educational Institutions. The product has all the necessary modules and functionalities to help administrators, faculties, students and human resorces team to manage and monitor smooth functioning of educational institutions. The modules are flexible for expansion and can be easily connected to third party modules for secured exchange of data.

# UniSys | University Management Software

Success Story: Our Own product for Universities and Educational Institutions

**Location:** India

**Introduction:** Uni-Sys is our new versatile product – an ERP tool, launched a year ago to empower Universities and Educational Institutions in India. The product has all the necessary modules and functionalities to help administrators, faculties, students and human resources team to manage and monitor smooth functioning of educational institutions.

The modules are flexible for expansion and can be easily connected to third party modules for secured exchange of data.