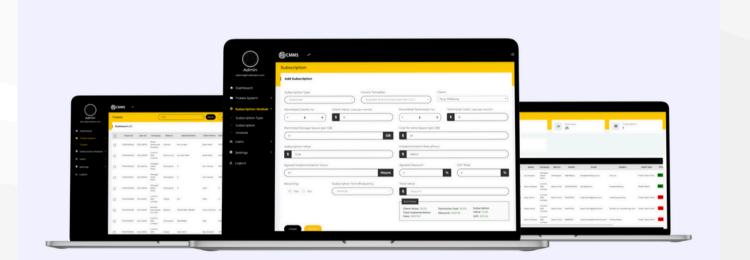

## **CMMS Engineering Platform**

**Success Story:** Simplifying Cloud Migration and Transformation with our partner Crazy Codes

**Location:** New Zealand

**Introduction:** CMMS is a New Zealand / Australia based Engineering firm dealing with Materials.

**The Challenge:** CMMS came to us to help them take their product and data to the cloud.

**Our Solution:** In about 2 months of time we took the data, information and product to the AWS (Amazon Web Services) cloud.

**Impact:** The cloud helped CMMS to serve their customers better, faster and cheaper. Data storage was more secure and robust with AWS's services.