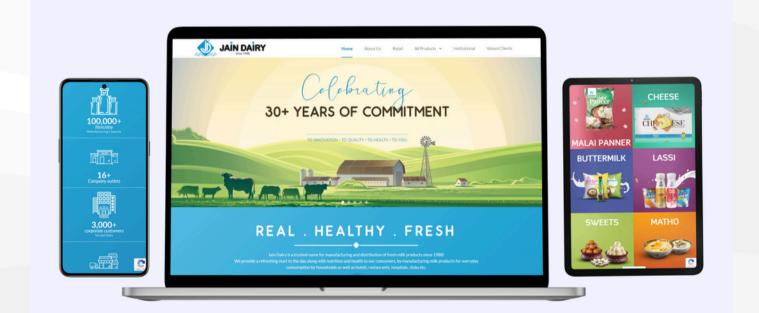

## Jain Dairy – Website and Mobile App

**Success Story:** Engineering and Managing the Mobile App, Transactions and the website for Jain Dairy

**Location:** India

**Introduction:** Jain Dairy brand is well-known as one of the leading manufacturers of dairy products in Gujarat.

**The Challenge:** Jain Dairy wanted to reach out to their existing and new customers digitally.

**Our Solution:** We engineered a Mobile App and a website with modern looks and the brand value which matches the need of Jain Dairy

**Impact:** The customers really loved the new seamless ordering module of the Mobile App. The customers would know exactly when the order would be delivered. It helped to increase the customers by 40%. The brand outshined its competitors.