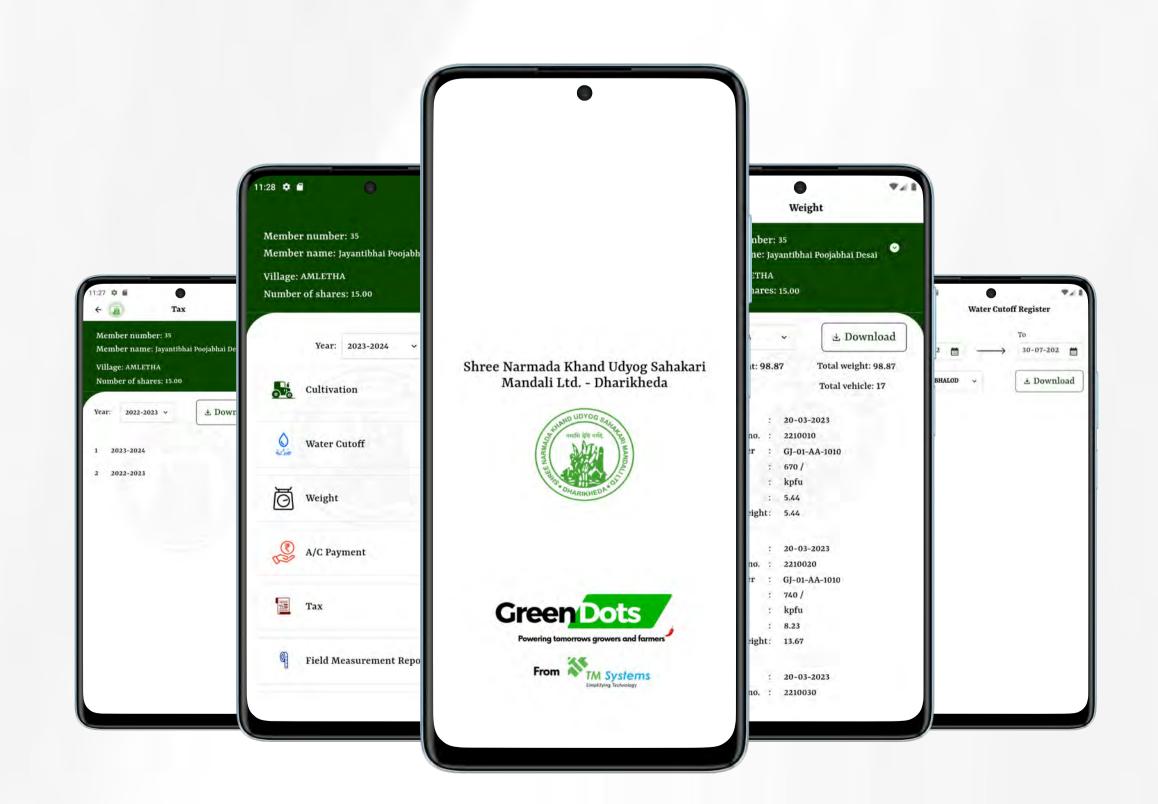

### Cultivation

#### Cultivation

- Farmers can know their details with name, location and permissions
- Farmers can view different parameters and cultivation metrics for Planting.
- They can check their crops on different stages 3 main stages
- Farmers can view Zone number, Card Number, Planting month, Planting area and sugarcane type.
- Farmers can view all the farms that he/she owns or operates now

### Weight

Weight of Sugarcane Harvest

- Farmers can know their details with name, location and permissions
- Based on different farms weight of sugarcane can be seen
- Download weight of sugarcane and associated details in a report
- Associated details that is essential for weight of the sugarcane
- Weight approval zone officer's details is visible here

### **Water Cutoff**

Cutoff of Water can be viewed easily

Farmers can view farm wise water cutoff details in the app

### Tax

All Tax details for the farmers can be viewed and downloaded

• Season/Year wise Tax report can be downloaded.

### Water Cutoff Register

Cutoff of Water can be viewed easily

- Based on date range and village farmers can view reports
- Date wise details of all the farms in the village (exclusively)
- Two types of villages can be monitored where farmer stays and the village where the farm is.
- Reports can be Downloaded.