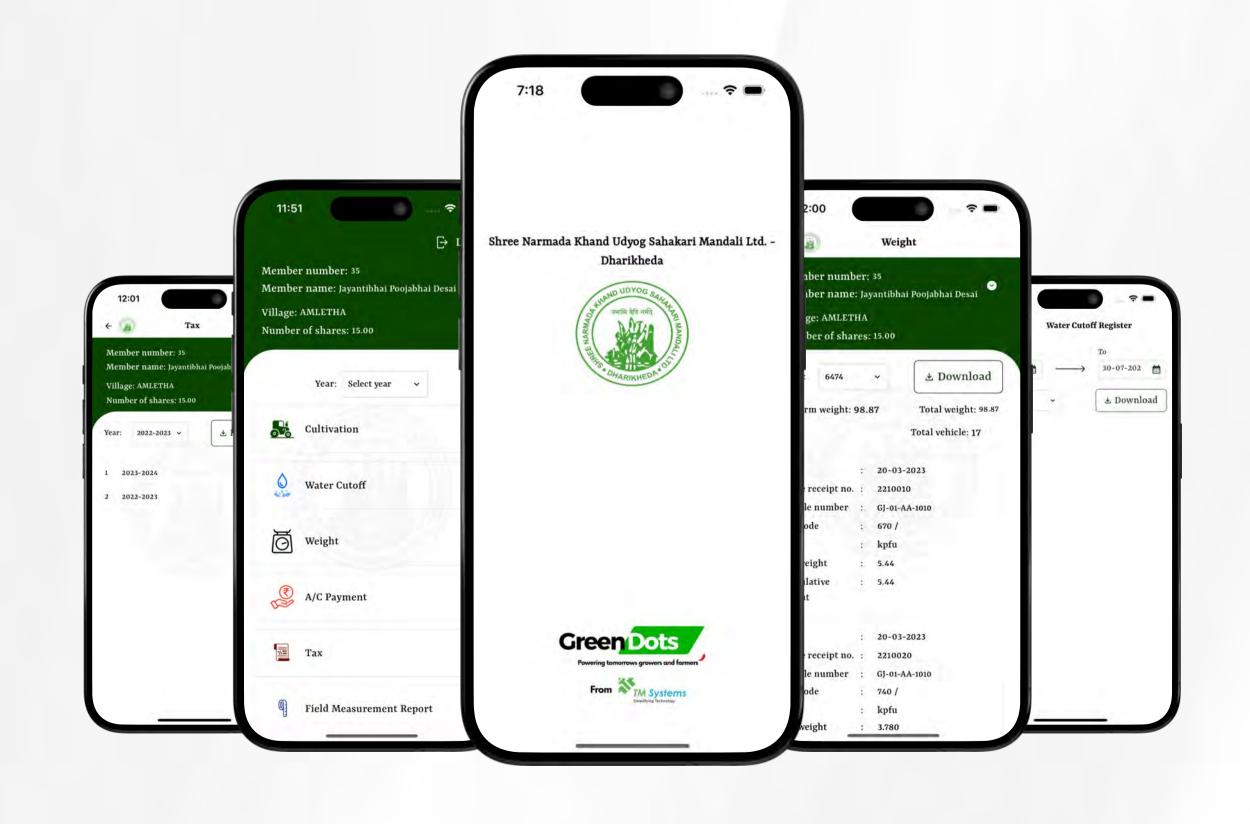

### Cultivation

#### Cultivation

- Farmers can know their details with name, location and permissions
- Farmers can view different parameters and cultivation metrics for Planting.
- They can check their crops on different stages 3 main stages
- Farmers can view Zone number, Card Number, Planting month, Planting area and sugarcane type.
- Farmers can view all the farms that he/she owns or operates now

### Weight

Weight of Sugarcane Harvest

- Farmers can know their details with name, location and permissions
- Based on different farms weight of sugarcane can be seen
- Download weight of sugarcane and associated details in a report
- Associated details that is essential for weight of the sugarcane
- Weight approval zone officer's details is visible here

### Tax

All Tax details for the farmers can be viewed and downloaded

• Season/Year wise Tax report can be downloaded.

### Water Cutoff Register

Cutoff of Water can be viewed easily

- Based on date range and village farmers can view reports
- Date wise details of all the farms in the village (exclusively)
- Two types of villages can be monitored where farmer stays and the village where the farm is.
- Reports can be Downloaded.