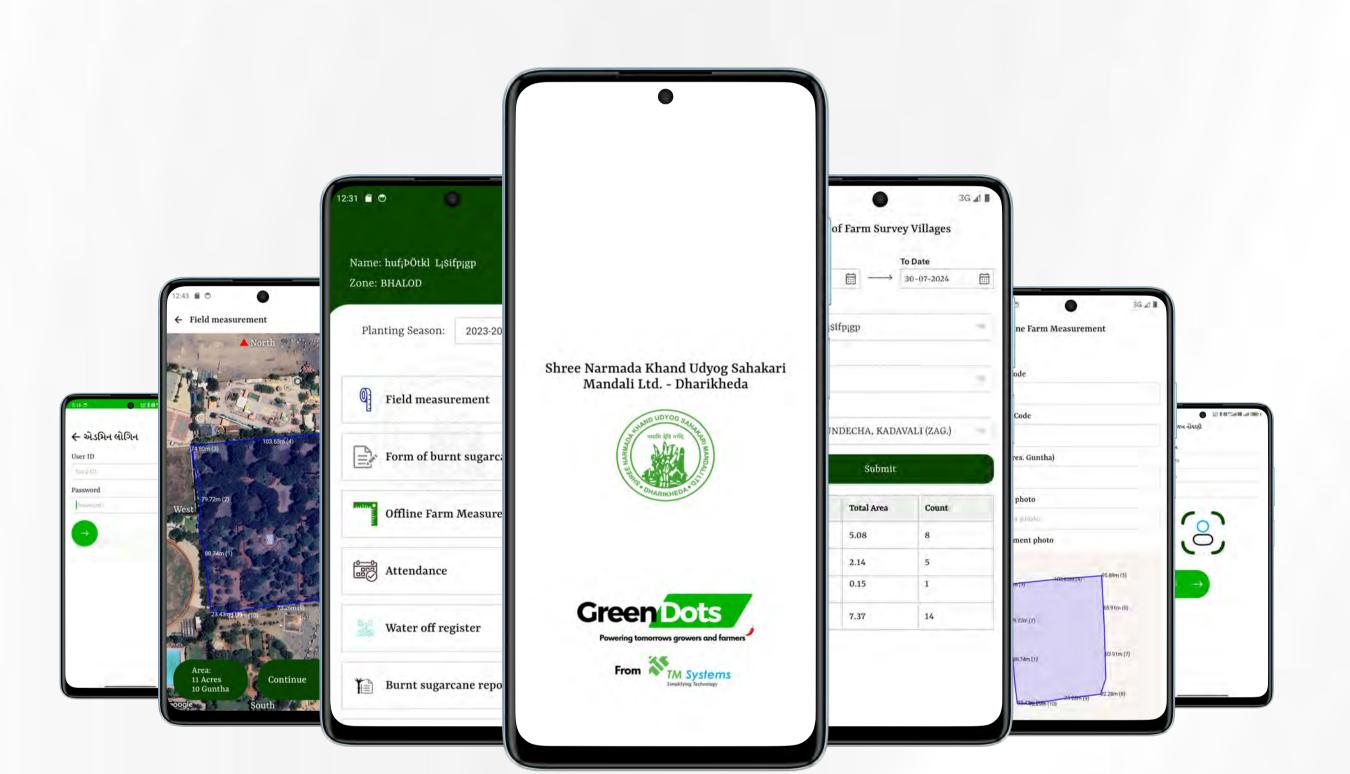

# Zone Supervisor/ Agri. Officer (Mobile App)

#### Field Measurement

Measurement of farmers field can be done easily

- Measurement of farm land can be done using the mobile phone app
- Click photos of the farm land and insert unique code of farm
- Core Details of farmer related to his farm will be filled up
- Once the form is complete, automatic response is sent to the Headquarters
   / Depot with all the details, which can be viewed on farmer and the web
   app.

### Form of burnt sugarcane

Track the percentage of burnt sugarcane

- Total measurement of the burnt land
- Core Details of farmer related to his farm will be filled up automatically
- Date, Burnt code number and photo of burnt sugarcane can be updated
- Seamless connectivity to WebApp and farmer app

### Offline Farm Measurement

Measurement of land - without internet connection

- Measurement of farm land can be done using the mobile phone app
- Click photos of the farm land and insert unique code of farm
- Core Details of farmer related to his farm will be filled up
- Once the form is complete, automatic response is sent to the Headquarters with all the details, which can be viewed in the farmer and the web app.
- Upload when the internet connectivity is back
- Delete option to delete incorrectly captured information

#### **Attendance**

Manage attendance seamlessly for Supervisors

- Daily in-time and out-time
- Upload selfie photo and location
- Geolocation is mandatory for attendance for Zone Supervisors to check
- Can view the history of attendance based on the date range

### Water Cutoff Register

Manage Water Cutoff Register

- Zone supervisors can see and review water cutoff details based on different kinds of details
- a. Zone
- b. Village
- c. Farm code
- d. Farmer Code
- e. Types of planting
- f. Date range
- Download all kinds of information