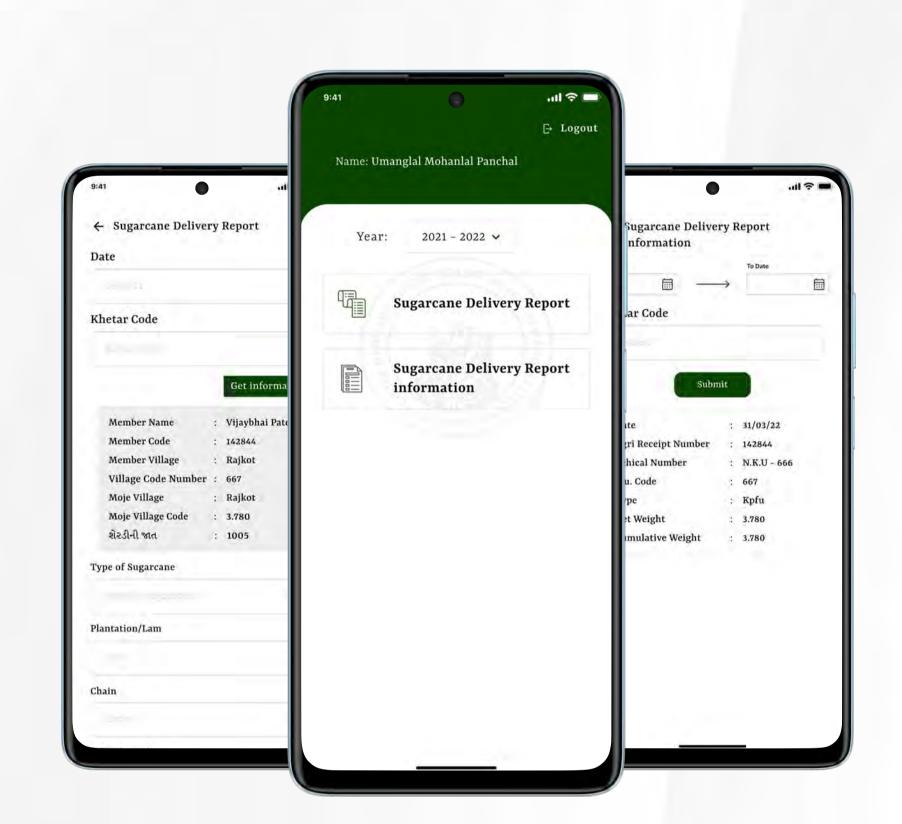

### Sugarcane Delivery Challan

Manage Delivery of Sugarcane harvest easily

- Fetch all the details based on the farm code.
- Harvest details will be submitted based on Vehicle details, Plantation kind and type, Labor Leaders.
- Vehicle entry and Exit date and time will be submitted.
- No documents needs to be carried. Efficiency increases and cost reduces.

### Sugarcane Delivery Challan Information

Seamless Accounting and Finance

- Date range wise view all details of Sugarcane Delivery Challan
- Farm code based filter for getting information of already submitted report